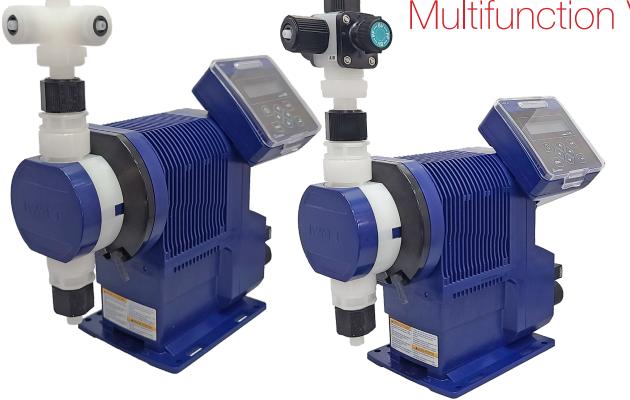

## **IX-B Series** Manual Air Valve + Multifunction Valve

Smaller IX-B size pumps can utilize the function of the Manual Air Vent valve or the MultiFunction Valve with the use of an IX-B Valve Adapter. The Valve Adapter simply replaces the tubing connection or NPT connection on the discharge side of the pump and once installed, either a Manual Air Vent Valve or the MultiFunction Valve can be attached.

The Manual Air Vent Valve enables the pump discharge to be vented to open atmosphere for initial and re-priming, venting trapped pressure, and draining the discharge line safely with tubing installations.

The MultiFunction Valve has all the features of the manual air vent valve with the addition of back pressure as well as a preset safety pressure relief function. Small spring-loaded diaphragms are used to create the back pressure and the pressure relief features while knobs allow the pressure to be released and the pump to be primed or drained.