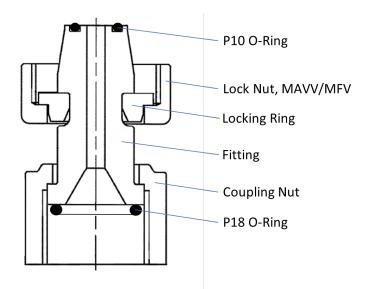

**IWAKI** America Inc.

IX9909-TC PVDF Fitting & Lock Nut / FKM O-Rings / UHMW-PE lock ring (non-wetted)IX9909-TE PVDF Fitting & Lock Nut / EPDM O-Rings / UHMW-PE lock ring (non-wetted)