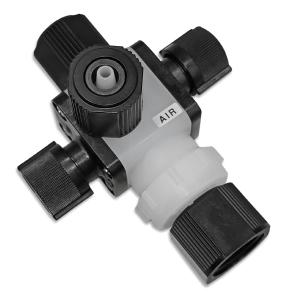

The MultiFunction Valve has all the features of the manual air vent valve with the addition of back pressure as well as a preset safety pressure relief function. Small spring-loaded diaphragms are used to create the back pressure and the pressure relief features while knobs allow the pressure to be released and the pump to be primed or drained.

Valve Adapter and Multifunction Valve (purchase two separate parts)

| MODEL   | TC<br>ADAPTER | TE<br>ADAPTER |     | MFV       | NOTES | TUBING SIZE       |
|---------|---------------|---------------|-----|-----------|-------|-------------------|
| IX-B007 | IX9909-TC     | IX9909-TE     | & - | MFV-HTC-7 | 1     | 3/8"OD x 1/4"ID   |
| IX-B015 |               |               |     | MFV-MTC-7 | 2     |                   |
| IX-B030 |               |               |     | MFV-MTC-8 | 3     | - 1/2″OD x 3/8″ID |
| IX-B045 |               |               |     | MFV-MTC-8 | 4     |                   |